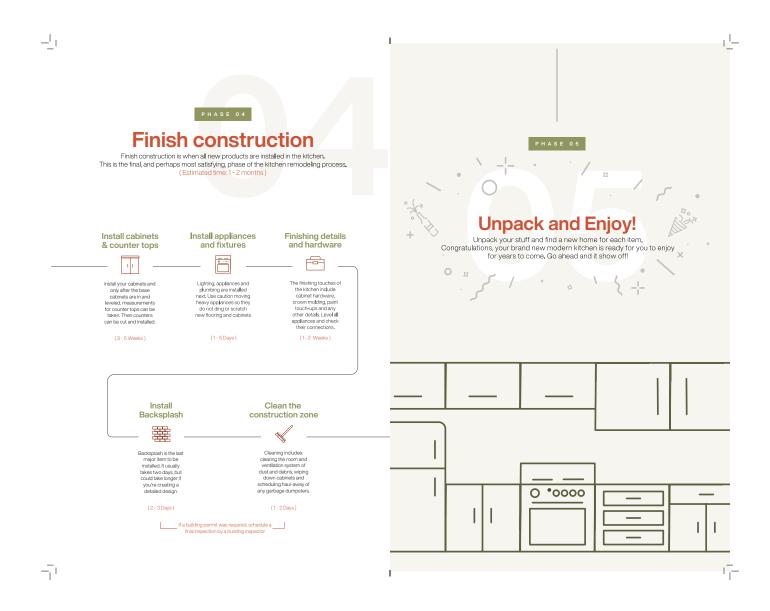

## Modern Family Kitchens PROFESSIONAL KITCHEN DESIGN AFFORDABLE MODERN CABINETS

modernfamilykitchens.com | 1-877-550-1753

## Timeline and guide — for a — Kitchen Remodel



<u>ا\_</u>



 $-\underline{l}_{1}$ 

 $-\overline{1}$ 

Shopping for and ordering your products can take several months. It is best to wait for all your materials to arrive before demolishing any part of your kitchen. (Estimated time: 1- 2 months) PHASE 03

## **Rough construction**

Rough construction involves demolishing the existing kitchen, building out structural features and framing the room. (Estimated time: 1 - 6 weeks)





I

1

1



www.modernfamilvkitchens.com

-877-550-1753

info@modernfamilykitchens.com

Copyright © 2020 Modern Family Kitchens, LLC.

his timeline is general information and should not be used as instructions or recommendations for any specific proj Check with your local building and zoning offices for additional requirements