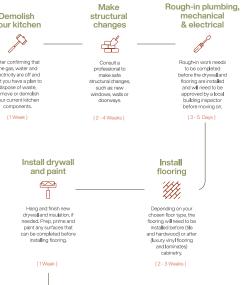

## **Rough construction**

Rough construction involves demolishing the existing kitchen, building out structural features and framing the room. (Estimated time: 1 - 6 weeks)

I

1

1

www.modernfamilvkitchens.com