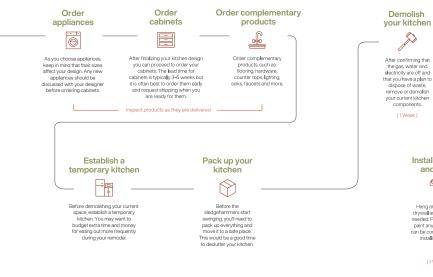

## Timeline and guide — for a — Kitchen Remodel

<u>ا\_</u>

 $-\underline{l}_{1}$ 

 $-\overline{1}$ 

Shopping for and ordering your products can take several months. It is best to wait for all your materials to arrive before demolishing any part of your kitchen. (Estimated time: 1- 2 months) PHASE 03