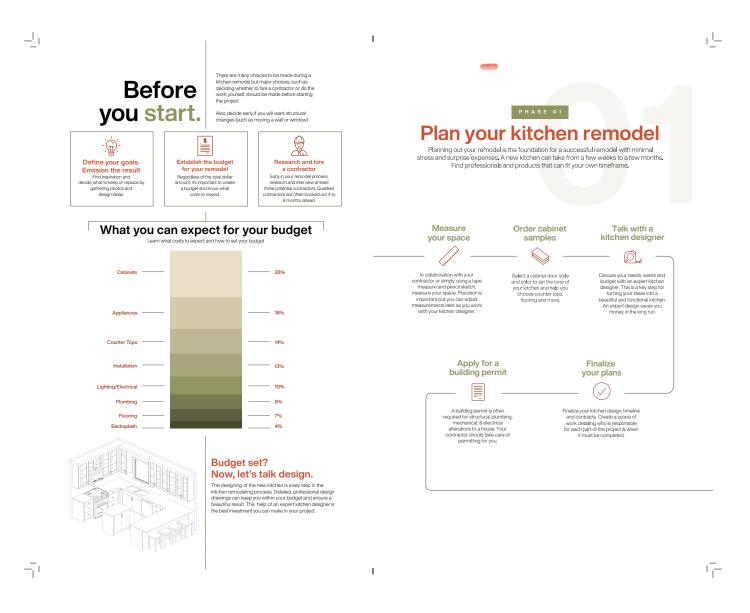

## Timeline and guide — for a — Kitchen Remodel

<u>ا\_</u>

 $-\underline{l}_{1}$ 

 $-\overline{1}$ 

Shopping for and ordering your products can take several months. It is best to wait for all your materials to arrive before demolishing any part of your kitchen. (Estimated time: 1- 2 months) PHASE 03